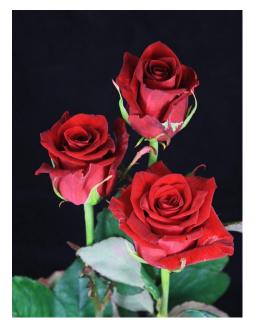

ROUSSEAU®

Product nr: RUICN1609A Region: Europe

<u>Contact</u>

ADDITIONAL INFORMATION

| Series                               | Large flowered                                           |
|--------------------------------------|----------------------------------------------------------|
| Crop type                            | Large flowered                                           |
| Colour                               | Red                                                      |
| Bud height                           | 55 - 60                                                  |
| Scent                                | No                                                       |
| Average nr of petals                 | 35 - 40                                                  |
| Stem length                          | 60 - 90                                                  |
| Thorns                               | Moderate                                                 |
| Side shoots                          | Heavy                                                    |
| Mildew sensitivity                   | Normal                                                   |
| Minimal cutting stage                | 2                                                        |
| Vase life after transport simulation | 12 - 14                                                  |
| Production per m2 per year           | 220 - 240                                                |
| Changing stage during transport      | 0.5                                                      |
| Leaf description                     | Glossy dark green                                        |
| Notes                                | The aforementione<br>Consequently no rig<br>information. |