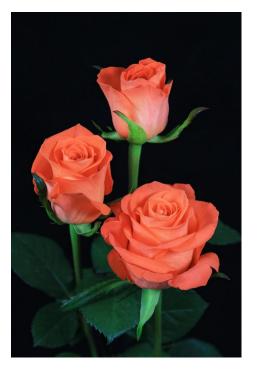

ROYAL FLUSH®

Product nr: RUICH1251A Region: Africa

<u>Contact</u>

ADDITIONAL INFORMATION

| Series                               | Large flowered                                                    |
|--------------------------------------|-------------------------------------------------------------------|
| Crop type                            | Large flowered                                                    |
| Colour                               | Orange                                                            |
| Bud width                            | 40 - 45                                                           |
| Scent                                | No                                                                |
| Average nr of petals                 | 35 - 40                                                           |
| Stem length                          | 40 - 70                                                           |
| Thorns                               | Severe                                                            |
| Side shoots                          | Few                                                               |
| Minimal cutting stage                | 1.5                                                               |
| Vase life after transport simulation | 9 - 11                                                            |
| Production per m2 per year           | 190 - 210                                                         |
| Leaf description                     | Glossy dark green                                                 |
| Notes                                | The aforementioned ind<br>Consequently no rights,<br>information. |