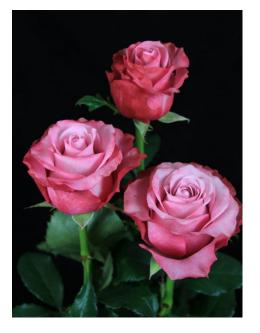

SEVARA®

Product nr: RUICL1324A Region: Europe

<u>Contact</u>

ADDITIONAL INFORMATION

| Series                     | Large flowered                                                                                                                                                                       |
|----------------------------|--------------------------------------------------------------------------------------------------------------------------------------------------------------------------------------|
| Crop type                  | Large flowered                                                                                                                                                                       |
| Colour                     | Pink                                                                                                                                                                                 |
| Bud height                 | 50 - 60                                                                                                                                                                              |
| Scent                      | No                                                                                                                                                                                   |
| Average nr of petals       | 50 - 55                                                                                                                                                                              |
| Stem length                | 50 - 70                                                                                                                                                                              |
| Thorns                     | Slightly                                                                                                                                                                             |
| Side shoots                | Few                                                                                                                                                                                  |
| Mildew sensitivity         | Normal                                                                                                                                                                               |
| Minimal cutting stage      | 2.5                                                                                                                                                                                  |
| Leaf description           | Glossy dark green                                                                                                                                                                    |
| Production per m2 per year | 240 - 260                                                                                                                                                                            |
| Notes                      | The aforementioned indicative information is based on local growing conditions.<br>Consequently no rights, implied or otherwise, can in any way be derived from this<br>information. |