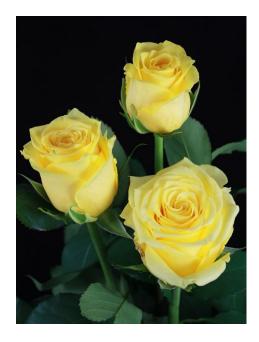

## **SOLAIRE**®

Product nr: RUICH0953B Region: Africa

Contact

## ADDITIONAL INFORMATION

**Notes** 

**Series** Large flowered Large flowered Crop type Yellow Colour 10 - 11 Flower size 50 - 55 **Bud height** Scent No Average nr of petals 45 - 50 Stem length 50 - 80 **Thorns** No Side shoots Few Mildew sensitivity Normal Minimal cutting stage Vase life after transport simulation 10 - 12 Changing stage during transport < 0,5 Production per m2 per year 150 - 170