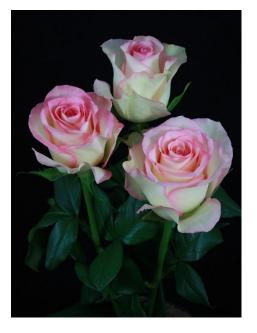

## SOVEREIGN®

Product nr: RUID0612B Region: Africa

<u>Contact</u>

ADDITIONAL INFORMATION

| Series                               | Large flowered                                                                                                                                                                       |
|--------------------------------------|--------------------------------------------------------------------------------------------------------------------------------------------------------------------------------------|
| Crop type                            | Large flowered                                                                                                                                                                       |
| Colour                               | Bicolor Pink/White                                                                                                                                                                   |
| Bud height                           | 55 - 60                                                                                                                                                                              |
| Average nr of petals                 | 35 - 40, 40 - 45                                                                                                                                                                     |
| Stem length                          | 60 - 90                                                                                                                                                                              |
| Thorns                               | Slightly                                                                                                                                                                             |
| Side shoots                          | Normal                                                                                                                                                                               |
| Mildew sensitivity                   | Normal                                                                                                                                                                               |
| Minimal cutting stage                | 2                                                                                                                                                                                    |
| Vase life after transport simulation | 10 - 12                                                                                                                                                                              |
| Changing stage during transport      | < 0,5                                                                                                                                                                                |
| Production per m2 per year           | 140 - 160                                                                                                                                                                            |
| Notes                                | The aforementioned indicative information is based on local growing conditions.<br>Consequently no rights, implied or otherwise, can in any way be derived from this<br>information. |