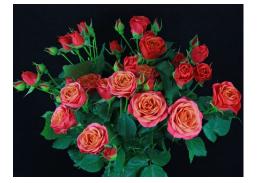

## SPARKLING COLOROSA®

Product nr: -Region: Europe

<u>Contact</u>

## ADDITIONAL INFORMATION

| Series                               | Colorosa ®                                                                                                                                                                        |
|--------------------------------------|-----------------------------------------------------------------------------------------------------------------------------------------------------------------------------------|
| Crop type                            | Spray                                                                                                                                                                             |
| Colour                               | Orange                                                                                                                                                                            |
| Flower size                          | 4 - 5                                                                                                                                                                             |
| Bud height                           | 25 - 30                                                                                                                                                                           |
| Bud width                            | 20 - 25                                                                                                                                                                           |
| Scent                                | No                                                                                                                                                                                |
| Average nr of petals                 | 30 - 35                                                                                                                                                                           |
| Stem length                          | 60 - 90                                                                                                                                                                           |
| Thorns                               | Moderate                                                                                                                                                                          |
| Minimal cutting stage                | 2                                                                                                                                                                                 |
| Vase life after transport simulation | 4 - 8                                                                                                                                                                             |
| ·                                    | 120 - 160                                                                                                                                                                         |
| Production per m2 per year<br>Notes  | The aforementioned indicative information is based on local growing conditions.<br>Consequently no rights, implied or otherwise, can in any way be derived from this information. |