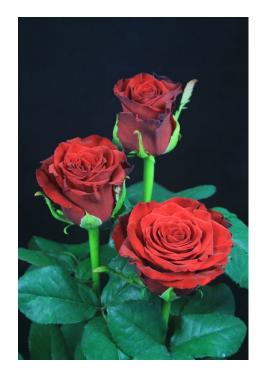

## **SPECTRE**®

Product nr: RUICH2714A Region: Europe

**Contact** 

## ADDITIONAL INFORMATION

Notes

| Series                               | Large flowered    |
|--------------------------------------|-------------------|
| Crop type                            | Large flowered    |
| Colour                               | Red               |
| Bud height                           | 45 - 50           |
| Bud width                            | 40 - 45           |
| Average nr of petals                 | 30 - 35           |
| Stem length                          | 50 - 70           |
| Thorns                               | Slightly          |
| Mildew sensitivity                   | Normal            |
| Vase life after transport simulation | 10 - 12           |
| Production per m2 per year           | 240 - 260         |
| Leaf description                     | Glossy dark green |