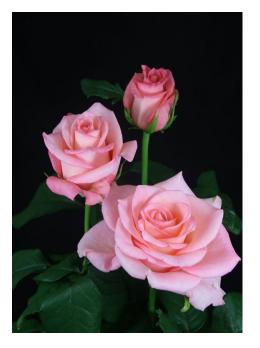

SUGAR PLUM®

Product nr: RUICO0094B Region: Europe

<u>Contact</u>

ADDITIONAL INFORMATION

| Series                               | Large flowered                                                                                                                                                                       |
|--------------------------------------|--------------------------------------------------------------------------------------------------------------------------------------------------------------------------------------|
| Crop type                            | Large flowered                                                                                                                                                                       |
| Colour                               | Pink                                                                                                                                                                                 |
| Bud height                           | 60 - 65                                                                                                                                                                              |
| Scent                                | No                                                                                                                                                                                   |
| Average nr of petals                 | 30 - 35                                                                                                                                                                              |
| Stem length                          | 60 - 90                                                                                                                                                                              |
| Thorns                               | Slightly                                                                                                                                                                             |
| Side shoots                          | Normal                                                                                                                                                                               |
| Mildew sensitivity                   | Normal                                                                                                                                                                               |
| Minimal cutting stage                | 2                                                                                                                                                                                    |
| Vase life after transport simulation | 12 - 14                                                                                                                                                                              |
| Production per m2 per year           | 240 - 280                                                                                                                                                                            |
| Leaf description                     | Glossy normal green                                                                                                                                                                  |
| Notes                                | The aforementioned indicative information is based on local growing conditions.<br>Consequently no rights, implied or otherwise, can in any way be derived from this<br>information. |