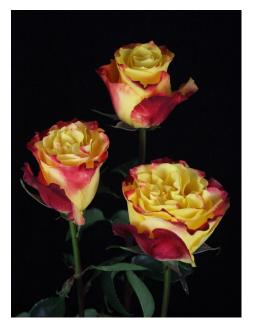

## SUNSET X-PRESSION®

Product nr: RUICI2557A Region: South America

<u>Contact</u>

ADDITIONAL INFORMATION

| Series                               | Large flowered                                                     |
|--------------------------------------|--------------------------------------------------------------------|
| Crop type                            | Large flowered                                                     |
| Colour                               | Bicolor Red/Yellow                                                 |
| Bud height                           | 55 - 60                                                            |
| Scent                                | No                                                                 |
| Average nr of petals                 | 30 - 35                                                            |
| Stem length                          | 50 - 80                                                            |
| Thorns                               | Severe                                                             |
| Side shoots                          | Few                                                                |
| Mildew sensitivity                   | Normal                                                             |
| Minimal cutting stage                | 2.5                                                                |
| Vase life after transport simulation | 10 - 12                                                            |
| Productie per plant per maand        | 0.8 - 0.9                                                          |
| Leaf description                     | Glossy dark green                                                  |
| Notes                                | The aforementioned indi<br>Consequently no rights,<br>information. |