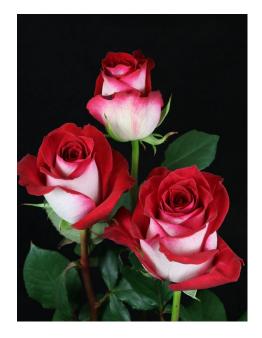

## SUPER LADY®

Product nr: RUIMCL0006 Region: South America

Contact

## ADDITIONAL INFORMATION

Series Large flowered Large flowered Crop type Bicolor Red/White Colour 60 - 65 **Bud height** Scent No 30 - 35 Average nr of petals

50 - 70 Stem length **Thorns** Moderate Side shoots Normal Mildew sensitivity Slightly Minimal cutting stage 2

Vase life after transport simulation 10 - 12 Productie per plant per maand 0.8 - 0.9

Leaf description Glossy dark green

The aforementioned indicative information is based on local growing conditions. Consequently no rights, implied or otherwise, can in any way be derived from this **Notes** 