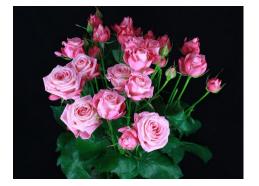

## SWEET BUBBLES®

Product nr: RUICH2699A Region: Europe

<u>Contact</u>

## ADDITIONAL INFORMATION

| Series                               | Bubbles®                                                                                                                                                                             |
|--------------------------------------|--------------------------------------------------------------------------------------------------------------------------------------------------------------------------------------|
| Crop type                            | Spray                                                                                                                                                                                |
| Colour                               | Pink                                                                                                                                                                                 |
| Flower size                          | 5 - 6                                                                                                                                                                                |
| Bud height                           | 25 - 30                                                                                                                                                                              |
| Bud width                            | 20 - 25                                                                                                                                                                              |
| Scent                                | No                                                                                                                                                                                   |
| Average nr of petals                 | 50 - 55                                                                                                                                                                              |
| Stem length                          | 50 - 80                                                                                                                                                                              |
| Thorns                               | Moderate                                                                                                                                                                             |
| Mildew sensitivity                   | Normal                                                                                                                                                                               |
| Minimal cutting stage                | 2                                                                                                                                                                                    |
| Vase life after transport simulation | 9 - 11                                                                                                                                                                               |
| Production per m2 per year           | 140 - 150                                                                                                                                                                            |
| Notes                                | The aforementioned indicative information is based on local growing conditions.<br>Consequently no rights, implied or otherwise, can in any way be derived from this<br>information. |