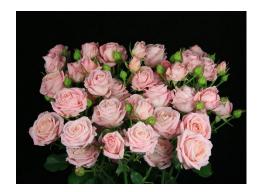

## **SWEET KHEOPS®**

Product nr: RUICN1088B

Region: Europe

Contact

## **ADDITIONAL INFORMATION**

**Series** Kheops

Crop type Spray

Colour Peach-Salmon

25 - 30 **Bud height** 

30 - 35 Average nr of petals

60 - 90 Stem length

**Thorns** Moderate

Moderate Mildew sensitivity

Minimal cutting stage 2

7 - 9 Vase life after transport simulation

Production per m2 per year 140 - 160

Leaf description Glossy normal green

The aforementioned indicative information is based on local growing conditions. Consequently no rights, implied or otherwise, can in any way be derived from this Notes