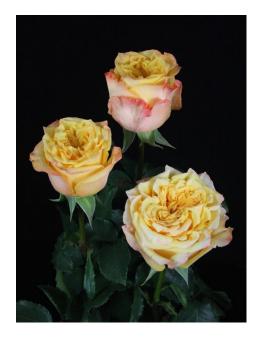

## SWEET X-PRESSION®

Product nr: RUICI0520A Region: South America

Contact

## ADDITIONAL INFORMATION

Series Large flowered Large flowered Crop type Colour Yellow

50 - 55 **Bud height** 40 - 45 Average nr of petals 50 - 70 Stem length Moderate **Thorns** 

Side shoots Few

Mildew sensitivity Normal Vase life after transport simulation 12 - 14

Productie per plant per maand 0.7 - 0.9

Leaf description Glossy dark green

The aforementioned indicative information is based on local growing conditions. Consequently no rights, implied or otherwise, can in any way be derived from this **Notes** 