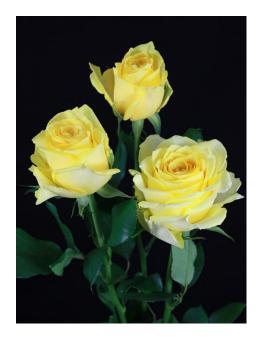

## TRIBUTE®

Product nr: RUICG1304A Region: Africa

Contact

## ADDITIONAL INFORMATION

Series Large flowered Large flowered Crop type Colour Yellow 40 - 45 **Bud height** Scent No 40 - 45 Average nr of petals 40 - 80 Stem length **Thorns** Slightly Side shoots Few 2 Minimal cutting stage Vase life after transport simulation 10 - 12, 9 - 11