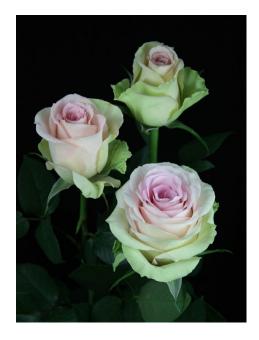

## TRIVIA®

Product nr: RUICG1470A Region: Africa

Contact

## ADDITIONAL INFORMATION

Production per m2 per year

Series Large flowered Large flowered Crop type Colour Bicolor Pink/White 55 - 60 **Bud height** 45 - 50 **Bud width** Scent Yes 40 - 45 Average nr of petals 40 - 70 Stem length **Thorns** No Side shoots Few Mildew sensitivity Normal Minimal cutting stage Vase life after transport simulation 9 - 11