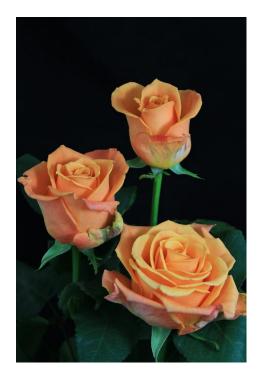

## TROPIC CRUSH®

Product nr: RUIMCN0030

Region: Africa

Contact

## **ADDITIONAL INFORMATION**

**Series** Large flowered Large flowered Crop type Colour Brown-Coral **Bud height** 55 - 60 Scent No Average nr of petals 30 - 35 Stem length 50 - 70 **Thorns** Moderate Side shoots Normal Mildew sensitivity Normal

Minimal cutting stage 2

Vase life after transport simulation 10 - 12

Leaf description Glossy normal green

Productie per plant per maand

The aforementioned indicative information is based on local growing conditions. Consequently no rights, implied or otherwise, can in any way be derived from this information. Notes