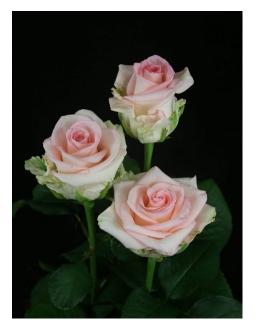

VAIANA®

Product nr: RUICO0094A Region: Europe

<u>Contact</u>

ADDITIONAL INFORMATION

| Series                               | Large flowered                                                                                                                                                                       |
|--------------------------------------|--------------------------------------------------------------------------------------------------------------------------------------------------------------------------------------|
| Crop type                            | Large flowered                                                                                                                                                                       |
| Colour                               | Pink                                                                                                                                                                                 |
| Bud height                           | 65 - 70                                                                                                                                                                              |
| Scent                                | No                                                                                                                                                                                   |
| Average nr of petals                 | 40 - 45                                                                                                                                                                              |
| Stem length                          | 70 - 100                                                                                                                                                                             |
| Thorns                               | Moderate                                                                                                                                                                             |
| Mildew sensitivity                   | Normal                                                                                                                                                                               |
| Minimal cutting stage                | 2.5                                                                                                                                                                                  |
| Vase life after transport simulation | 10 - 12                                                                                                                                                                              |
| Production per m2 per year           | 210-220                                                                                                                                                                              |
| Notes                                | The aforementioned indicative information is based on local growing conditions.<br>Consequently no rights, implied or otherwise, can in any way be derived from this<br>information. |