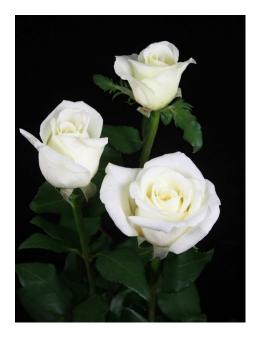

## VITALITY®

Product nr: RUID0810A Region: Africa

Contact

## ADDITIONAL INFORMATION

**Notes** 

Series Large flowered Large flowered Crop type Colour White Flower size 12 - 13 **Bud height** 40 - 45 Scent Yes 50 - 55 Average nr of petals 50 - 70 Stem length Moderate **Thorns** Side shoots Few Mildew sensitivity No Minimal cutting stage Vase life after transport simulation 4 - 8 Changing stage during transport 1 Production per m2 per year 180 - 200