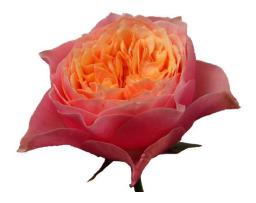

## **VUVUZELA**®

Product nr: VUVUZELA (KIYA) Region: Africa

Contact

## **ADDITIONAL INFORMATION**

Production per m2 per year

Notes

**Series** Large flowered Crop type Large flowered Colour Pink Flower size 9 - 10 **Bud height** 50 - 55 Scent No 50 - 55 Average nr of petals Stem length 50 - 70 **Thorns** Moderate Side shoots Normal Normal Mildew sensitivity 2.5 Minimal cutting stage Vase life after transport simulation 9 - 11 Changing stage during transport < 0,5