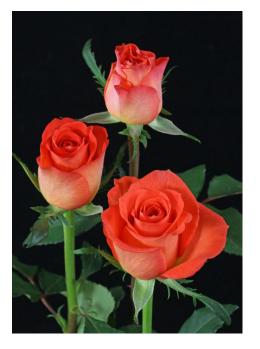

**WANNAHAVE**®

Product nr: RUIA0671A Region: Africa

<u>Contact</u>

ADDITIONAL INFORMATION

| Series                               | Intermediate                                                                                                                                                                         |
|--------------------------------------|--------------------------------------------------------------------------------------------------------------------------------------------------------------------------------------|
| Crop type                            | Intermediate                                                                                                                                                                         |
| Colour                               | Orange                                                                                                                                                                               |
| Bud height                           | 40 - 45                                                                                                                                                                              |
| Average nr of petals                 | 35 - 40                                                                                                                                                                              |
| Stem length                          | 40 - 70                                                                                                                                                                              |
| Thorns                               | Moderate                                                                                                                                                                             |
| Side shoots                          | Few                                                                                                                                                                                  |
| Minimal cutting stage                | 2                                                                                                                                                                                    |
| Vase life after transport simulation | 12 - 14                                                                                                                                                                              |
| Changing stage during transport      | < 0,5                                                                                                                                                                                |
| Production per m2 per year           | 180 - 220                                                                                                                                                                            |
| Notes                                | The aforementioned indicative information is based on local growing conditions.<br>Consequently no rights, implied or otherwise, can in any way be derived from this<br>information. |