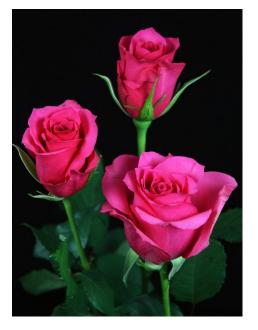

WILD ONE®

Product nr: RUIMB05 Region: Africa

<u>Contact</u>

ADDITIONAL INFORMATION

| Series                               | Large flowered                                                                                                                                                                       |
|--------------------------------------|--------------------------------------------------------------------------------------------------------------------------------------------------------------------------------------|
| Crop type                            | Large flowered                                                                                                                                                                       |
| Colour                               | Hot Pink-Cerise                                                                                                                                                                      |
| Bud height                           | 50 - 55                                                                                                                                                                              |
| Scent                                | No                                                                                                                                                                                   |
| Average nr of petals                 | 25 - 30                                                                                                                                                                              |
| Stem length                          | 40 - 80                                                                                                                                                                              |
| Thorns                               | Moderate                                                                                                                                                                             |
| Side shoots                          | Normal                                                                                                                                                                               |
| Vase life after transport simulation | 12 - 14                                                                                                                                                                              |
| Changing stage during transport      | < 0,5                                                                                                                                                                                |
| Production per m2 per year           | 170 - 200                                                                                                                                                                            |
| Notes                                | The aforementioned indicative information is based on local growing conditions.<br>Consequently no rights, implied or otherwise, can in any way be derived from this<br>information. |