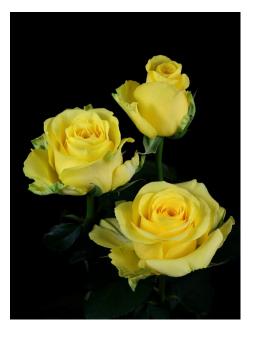

YELLO KING®

Product nr: RUICI0710A Region: South America

<u>Contact</u>

ADDITIONAL INFORMATION

| Series                               | Large flowered                                                                                                                                                                       |
|--------------------------------------|--------------------------------------------------------------------------------------------------------------------------------------------------------------------------------------|
| Crop type                            | Large flowered                                                                                                                                                                       |
| Colour                               | Yellow                                                                                                                                                                               |
| Bud height                           | 55 - 65                                                                                                                                                                              |
| Average nr of petals                 | 40 - 45                                                                                                                                                                              |
| Stem length                          | 50 - 70                                                                                                                                                                              |
| Thorns                               | Slightly                                                                                                                                                                             |
| Vase life after transport simulation | 10 - 12                                                                                                                                                                              |
| Productie per plant per maand        | 1.0 - 1.1                                                                                                                                                                            |
| Notes                                | The aforementioned indicative information is based on local growing conditions.<br>Consequently no rights, implied or otherwise, can in any way be derived from this<br>information. |
| Leaf description                     | Mat light green                                                                                                                                                                      |