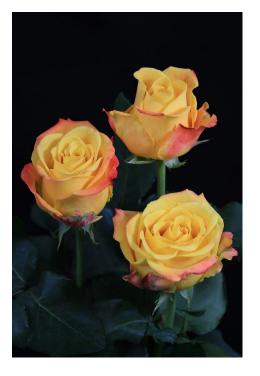

YELLOW CRUSH®

Product nr: RUIMCP0019 Region: South America

<u>Contact</u>

ADDITIONAL INFORMATION

| Series                               | Large flowered                                                                                                                                                                       |
|--------------------------------------|--------------------------------------------------------------------------------------------------------------------------------------------------------------------------------------|
| Crop type                            | Large flowered                                                                                                                                                                       |
| Colour                               | Yellow                                                                                                                                                                               |
| Bud height                           | 55 - 60                                                                                                                                                                              |
| Scent                                | No                                                                                                                                                                                   |
| Average nr of petals                 | 40 - 45                                                                                                                                                                              |
| Stem length                          | 50 - 70                                                                                                                                                                              |
| Thorns                               | Moderate                                                                                                                                                                             |
| Side shoots                          | Normal                                                                                                                                                                               |
| Mildew sensitivity                   | Normal                                                                                                                                                                               |
| Minimal cutting stage                | 2                                                                                                                                                                                    |
| Vase life after transport simulation | 10 - 12                                                                                                                                                                              |
| Leaf description                     | Glossy normal green                                                                                                                                                                  |
| Productie per plant per maand        | 1.1 - 1.2                                                                                                                                                                            |
| Notes                                | The aforementioned indicative information is based on local growing conditions.<br>Consequently no rights, implied or otherwise, can in any way be derived from this<br>information. |