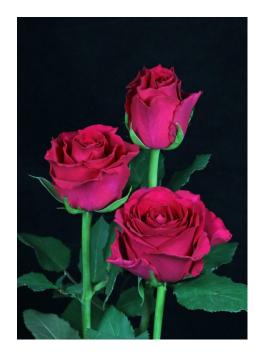

## **ZANTA**®

Product nr: RUICO1522A Region: Africa

Contact

## ADDITIONAL INFORMATION

Notes

Series Large flowered Large flowered Crop type Hot Pink-Cerise Colour 40 - 50 **Bud height** Scent No Average nr of petals 60 - 70 40 - 70 Stem length **Thorns** Heavy Side shoots Normal Mildew sensitivity Normal Vase life after transport simulation 11 - 13 Production per m2 per year 170 - 190 Leaf description Glossy dark green