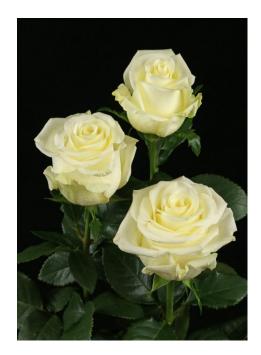

## **ZEPHYR**®

Product nr: RUICP 1705A Regio: Zuid-Amerika

Contact

## ADDITIONAL INFORMATION

Series Large flowered Large flowered Crop type Crème Colour 60 - 70 **Bud height** 40 - 45 Average nr of petals 50 - 70 Stem length Moderate **Thorns** Side shoots Moderate Mildew sensitivity Normal Minimal cutting stage 2.5 Vase life after transport simulation 12 - 14 Productie per plant per maand 1.0 - 1.1Leaf description Glossy dark green