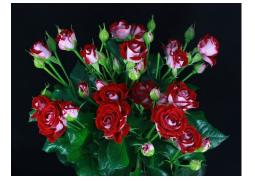

## **B-BUBBLES**®

Product nr: RUICH2700D Region: Europe

<u>Contact</u>

## ADDITIONAL INFORMATION

| Series                               | Bubbels®                                                                                                                                                                             |
|--------------------------------------|--------------------------------------------------------------------------------------------------------------------------------------------------------------------------------------|
| Crop type                            | Tros                                                                                                                                                                                 |
| Colour                               | Bicolor Red/White                                                                                                                                                                    |
| Flower size                          | 5 - 6                                                                                                                                                                                |
| Bud height                           | 20 - 25                                                                                                                                                                              |
| Bud width                            | 20 - 25                                                                                                                                                                              |
| Scent                                | Νο                                                                                                                                                                                   |
| Average nr of petals                 | 40 - 45                                                                                                                                                                              |
| Stem length                          | 60 - 90                                                                                                                                                                              |
| Thorns                               | Heavy, Heavy                                                                                                                                                                         |
| Mildew sensitivity                   | Normal                                                                                                                                                                               |
| Minimal cutting stage                | 2                                                                                                                                                                                    |
| Vase life after transport simulation | 10 - 12                                                                                                                                                                              |
| Production per m2 per year           | 140 - 160                                                                                                                                                                            |
| Notes                                | The aforementioned indicative information is based on local growing conditions.<br>Consequently no rights, implied or otherwise, can in any way be derived from this<br>information. |