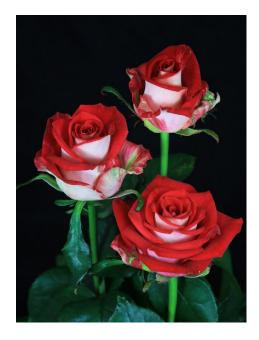

## **B-TWEEN**®

Product nr: RUICN1999A Region: Europe

Contact

## ADDITIONAL INFORMATION

Series Large flowered Large flowered Crop type Colour Bicolor Red/White 60 - 65 **Bud height** 

No Scent 30 - 35 Average nr of petals 70-100 Stem length Moderate **Thorns** Side shoots Normal 2 Minimal cutting stage

Vase life after transport simulation 12 - 14 Production per m2 per year 180 - 220

Leaf description Glanzend normaal groen

The aforementioned indicative information is based on local growing conditions. Consequently no rights, implied or otherwise, can in any way be derived from this **Notes** 