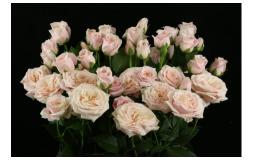

BARBIE BUBBLES® Product nr: RUIMCS0002 Regio: Afrika <u>Contact</u>

ADDITIONAL INFORMATION

| Series                               | Bubbels ®                                                                                                                                                                            |
|--------------------------------------|--------------------------------------------------------------------------------------------------------------------------------------------------------------------------------------|
| Crop type                            | Tros                                                                                                                                                                                 |
| Colour                               | Pink                                                                                                                                                                                 |
| Bud height                           | 30 - 35                                                                                                                                                                              |
| Scent                                | No                                                                                                                                                                                   |
| Average nr of petals                 | 50 - 55                                                                                                                                                                              |
| Stem length                          | 50 - 80                                                                                                                                                                              |
| Thorns                               | Slightly                                                                                                                                                                             |
| Mildew sensitivity                   | Normal                                                                                                                                                                               |
| Minimal cutting stage                | 2                                                                                                                                                                                    |
| Vase life after transport simulation | 10 - 12                                                                                                                                                                              |
| Changing stage during transport      | < 0,5                                                                                                                                                                                |
| Production per m2 per year           | 120 - 140                                                                                                                                                                            |
| Notes                                | The aforementioned indicative information is based on local growing conditions.<br>Consequently no rights, implied or otherwise, can in any way be derived from this<br>information. |