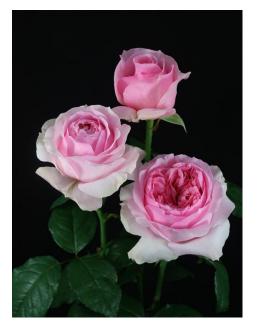

BELLA CANZONE®

Product nr: RUICH0502A Region: Europe

<u>Contact</u>

ADDITIONAL INFORMATION

| Series                               | Large flowered                                     |
|--------------------------------------|----------------------------------------------------|
| Crop type                            | Large flowered                                     |
| Colour                               | Pink                                               |
| Flower size                          | 10 - 11                                            |
| Bud height                           | 40 - 45                                            |
| Scent                                | No                                                 |
| Average nr of petals                 | 80 - 90                                            |
| Stem length                          | 60 - 80                                            |
| Thorns                               | Moderate                                           |
| Side shoots                          | Normal                                             |
| Mildew sensitivity                   | Yes                                                |
| Minimal cutting stage                | 2.5                                                |
| Vase life after transport simulation | 4 - 8                                              |
| Changing stage during transport      | 0.5                                                |
| Production per m2 per year           | 260 - 280                                          |
| Notes                                | The aforementic<br>Consequently no<br>information. |