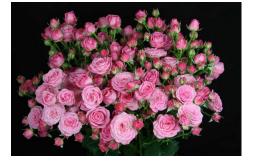

## BELLA KHEOPS®

Product nr: -Region: Europe

<u>Contact</u>

## ADDITIONAL INFORMATION

| Series                               | Kheops®                                             |
|--------------------------------------|-----------------------------------------------------|
| Crop type                            | Tros                                                |
| Colour                               | Pink                                                |
| Bud height                           | 25 - 30                                             |
| Average nr of petals                 | 35 - 40                                             |
| Stem length                          | 60 - 80                                             |
| Thorns                               | Slightly                                            |
| Mildew sensitivity                   | Moderate                                            |
| Minimal cutting stage                | 2                                                   |
| Vase life after transport simulation | 8 - 10                                              |
| Production per m2 per year           | 170 - 190                                           |
| Leaf description                     | Glanzend normaa                                     |
| Notes                                | The aforementior<br>Consequently no<br>information. |

Glanzend normaal groen The aforementioned indicative information is based on local growing conditions. Consequently no rights, implied or otherwise, can in any way be derived from this