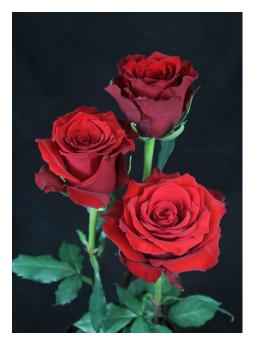

BORN FREE®

Product nr: RUICI2602A Region: South America

<u>Contact</u>

ADDITIONAL INFORMATION

| Series                               | Large flowered                                                                                                                                                                       |
|--------------------------------------|--------------------------------------------------------------------------------------------------------------------------------------------------------------------------------------|
| Crop type                            | Large flowered                                                                                                                                                                       |
| Colour                               | Red                                                                                                                                                                                  |
| Bud height                           | 55 - 60                                                                                                                                                                              |
| Scent                                | No                                                                                                                                                                                   |
| Average nr of petals                 | 45 - 50                                                                                                                                                                              |
| Stem length                          | 50 - 70                                                                                                                                                                              |
| Thorns                               | Slightly                                                                                                                                                                             |
| Side shoots                          | Normal                                                                                                                                                                               |
| Mildew sensitivity                   | Normal                                                                                                                                                                               |
| Minimal cutting stage                | 2                                                                                                                                                                                    |
| Productie per plant per maand        | 1.2 - 1.3                                                                                                                                                                            |
| Vase life after transport simulation | 10 - 12                                                                                                                                                                              |
| Notes                                | The aforementioned indicative information is based on local growing conditions.<br>Consequently no rights, implied or otherwise, can in any way be derived from this<br>information. |