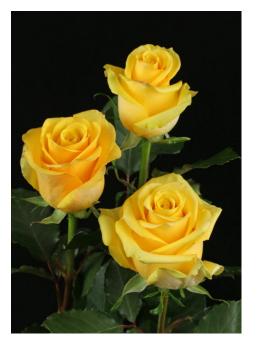

BUMBLEBEE®

Product nr: RUICM0038A Regio: Zuid-Amerika

<u>Contact</u>

ADDITIONAL INFORMATION

| Series                               | Large flowered                                                                                                                                                                       |
|--------------------------------------|--------------------------------------------------------------------------------------------------------------------------------------------------------------------------------------|
| Crop type                            | Large flowered                                                                                                                                                                       |
| Colour                               | Yellow                                                                                                                                                                               |
| Bud height                           | 60 - 70                                                                                                                                                                              |
| Scent                                | No                                                                                                                                                                                   |
| Average nr of petals                 | 35 - 40                                                                                                                                                                              |
| Stem length                          | 60 - 80                                                                                                                                                                              |
| Thorns                               | Moderate                                                                                                                                                                             |
| Minimal cutting stage                | 2                                                                                                                                                                                    |
| Vase life after transport simulation | 12 - 14                                                                                                                                                                              |
| Productie per plant per maand        | 1.0 - 1.2                                                                                                                                                                            |
| Leaf description                     | Glossy dark green                                                                                                                                                                    |
| Notes                                | The aforementioned indicative information is based on local growing conditions.<br>Consequently no rights, implied or otherwise, can in any way be derived from this<br>information. |