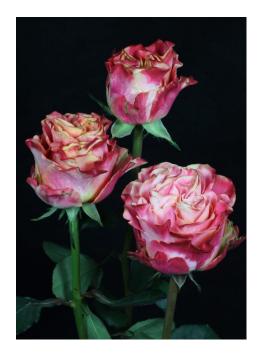

## **CAPRIOLA®**

Product nr: RUICK1621A Region: Africa

Contact

## ADDITIONAL INFORMATION

Series Large flowered Large flowered Crop type Bicolor Pink/White Colour 45 - 50 **Bud height** 

Scent No 35 - 40 Average nr of petals 40 - 70 Stem length

**Thorns** Moderate Side shoots Normal

Minimal cutting stage

9 - 11 Vase life after transport simulation Production per m2 per year 130 - 150

Leaf description Mat dark green

The aforementioned indicative information is based on local growing conditions. Consequently no rights, implied or otherwise, can in any way be derived from this **Notes** 