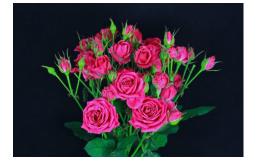

## CHERRY COLOROSA®

Product nr: RUICH3021A Region: Europe

<u>Contact</u>

## ADDITIONAL INFORMATION

| Series                               | Colorosa ®                                                                                                                                                                           |
|--------------------------------------|--------------------------------------------------------------------------------------------------------------------------------------------------------------------------------------|
| Crop type                            | Tros                                                                                                                                                                                 |
| Colour                               | Hot Pink/ Cerise                                                                                                                                                                     |
| Flower size                          | 5 - 6                                                                                                                                                                                |
| Bud height                           | 25 - 30                                                                                                                                                                              |
| Bud width                            | 20 - 25                                                                                                                                                                              |
| Scent                                | Νο                                                                                                                                                                                   |
| Average nr of petals                 | 45 - 50                                                                                                                                                                              |
| Stem length                          | 50 - 80                                                                                                                                                                              |
| Thorns                               | Moderate                                                                                                                                                                             |
| Mildew sensitivity                   | Normal                                                                                                                                                                               |
| Minimal cutting stage                | 2                                                                                                                                                                                    |
| Vase life after transport simulation | 4 - 8                                                                                                                                                                                |
| Production per m2 per year           | 140 - 160                                                                                                                                                                            |
| Notes                                | The aforementioned indicative information is based on local growing conditions.<br>Consequently no rights, implied or otherwise, can in any way be derived from this<br>information. |