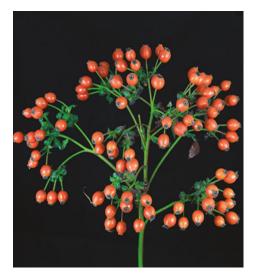

**CONIC HIPHOP®** 

Product nr: RUIBH0021B Region: Europe

<u>Contact</u>

## ADDITIONAL INFORMATION

| Series                                | Hiphop®                                                                                                                                                                              |
|---------------------------------------|--------------------------------------------------------------------------------------------------------------------------------------------------------------------------------------|
| Colour                                | Red                                                                                                                                                                                  |
| Stem length                           | 60 - 80                                                                                                                                                                              |
| Thorns                                | Νο                                                                                                                                                                                   |
| Fruit color                           | Red, 橘子                                                                                                                                                                              |
| Fruit size                            | Round large                                                                                                                                                                          |
| Harvest time                          | Sep – oct                                                                                                                                                                            |
| Production per plant year second year | 10 - 12                                                                                                                                                                              |
| Species                               | Hybrid x mariae graebneriae                                                                                                                                                          |
| Notes                                 | The aforementioned indicative information is based on local growing conditions.<br>Consequently no rights, implied or otherwise, can in any way be derived from this<br>information. |