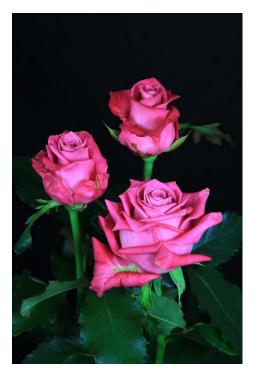

COSMIQ®

Product nr: RUICL1309B Region: Europe

<u>Contact</u>

ADDITIONAL INFORMATION

| Series                     | Large flowered                                                                                                                                                                       |
|----------------------------|--------------------------------------------------------------------------------------------------------------------------------------------------------------------------------------|
| Crop type                  | Large flowered                                                                                                                                                                       |
| Colour                     | Pink                                                                                                                                                                                 |
| Flower size                | 11 - 12                                                                                                                                                                              |
| Bud height                 | 55 - 65                                                                                                                                                                              |
| Bud width                  | 45 - 50                                                                                                                                                                              |
| Scent                      | Νο                                                                                                                                                                                   |
| Stem length                | 50 - 90                                                                                                                                                                              |
| Thorns                     | Heavy                                                                                                                                                                                |
| Side shoots                | Few                                                                                                                                                                                  |
| Production per m2 per year | 220 - 240                                                                                                                                                                            |
| Leaf description           | Glanzend normaal groen                                                                                                                                                               |
| Notes                      | The aforementioned indicative information is based on local growing conditions.<br>Consequently no rights, implied or otherwise, can in any way be derived from this<br>information. |