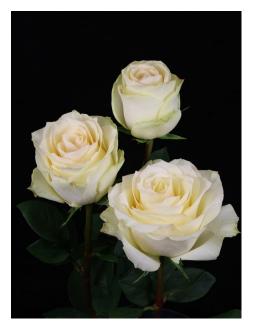

**CREAM ESPERANCE**®

Product nr: RUIMCJ0045 Region: South America

<u>Contact</u>

ADDITIONAL INFORMATION

| Series                               | Large flowered                                                                                                                                                                       |
|--------------------------------------|--------------------------------------------------------------------------------------------------------------------------------------------------------------------------------------|
| Crop type                            | Large flowered                                                                                                                                                                       |
| Colour                               | Crème                                                                                                                                                                                |
| Bud height                           | 60 - 65                                                                                                                                                                              |
| Scent                                | Νο                                                                                                                                                                                   |
| Average nr of petals                 | 30 - 35                                                                                                                                                                              |
| Stem length                          | 50 - 80                                                                                                                                                                              |
| Thorns                               | Heavy                                                                                                                                                                                |
| Side shoots                          | Few                                                                                                                                                                                  |
| Mildew sensitivity                   | Normal                                                                                                                                                                               |
| Minimal cutting stage                | 1.5                                                                                                                                                                                  |
| Vase life after transport simulation | 12 - 14                                                                                                                                                                              |
| Productie per plant per maand        | 1.1 - 1.2                                                                                                                                                                            |
| Notes                                | The aforementioned indicative information is based on local growing conditions.<br>Consequently no rights, implied or otherwise, can in any way be derived from this<br>information. |