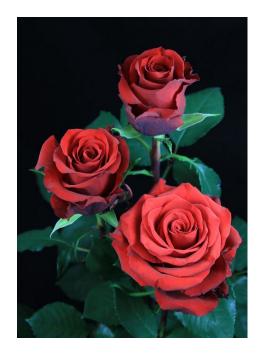

## **CUPIDO**®

Product nr: RUICJ2004A Region: South America

Contact

## **ADDITIONAL INFORMATION**

Notes

Large flowered Series Large flowered Crop type Colour Red 60 - 65 **Bud height** Scent No Average nr of petals 35 - 40 Stem length 50 - 80 **Thorns** Slightly Mildew sensitivity Normal 2 Minimal cutting stage 12 - 14 Vase life after transport simulation Productie per plant per maand 1.0 - 1.1 Leaf description

Glanzend normaal groen

The aforementioned indicative information is based on local growing conditions. Consequently no rights, implied or otherwise, can in any way be derived from this information.