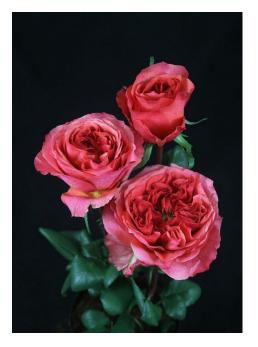

DARK X-PRESSION®

Product nr: RUICP1999A Region: South America

<u>Contact</u>

ADDITIONAL INFORMATION

| Series                               | Large flowered                                                                                                                                                                       |
|--------------------------------------|--------------------------------------------------------------------------------------------------------------------------------------------------------------------------------------|
| Crop type                            | Large flowered                                                                                                                                                                       |
| Colour                               | Brown-Coral                                                                                                                                                                          |
| Bud height                           | 55 - 60                                                                                                                                                                              |
| Average nr of petals                 | 60 - 70                                                                                                                                                                              |
| Stem length                          | 50 - 70                                                                                                                                                                              |
| Thorns                               | Неаvy                                                                                                                                                                                |
| Mildew sensitivity                   | Moderate                                                                                                                                                                             |
| Minimal cutting stage                | 2.5                                                                                                                                                                                  |
| Vase life after transport simulation | 10 - 12                                                                                                                                                                              |
| Productie per plant per maand        | 0.8 - 0.9                                                                                                                                                                            |
| Leaf description                     | Donkergroen                                                                                                                                                                          |
| Notes                                | The aforementioned indicative information is based on local growing conditions.<br>Consequently no rights, implied or otherwise, can in any way be derived from this<br>information. |