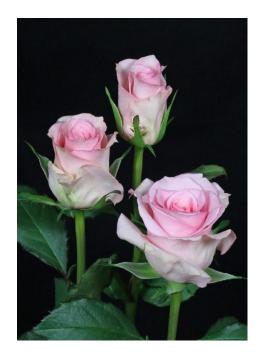

## DAYDREAMING®

Product nr: RUICM1626A Region: Africa

**Contact** 

## ADDITIONAL INFORMATION

**Series** 

**Notes** 

| Crop type                            | Large flowered   |
|--------------------------------------|------------------|
| Colour                               | Pink             |
| Bud height                           | 45 - 50          |
| Bud width                            | 40 - 45          |
| Scent                                | No               |
| Average nr of petals                 | 30 - 35          |
| Stem length                          | 40 - 70          |
| Thorns                               | Moderate         |
| Mildew sensitivity                   | Normal           |
| Vase life after transport simulation | 10 - 12          |
| Production per m2 per year           | 170 - 190        |
| Leaf description                     | Glossy dark gree |
|                                      |                  |