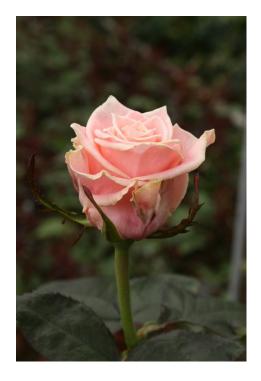

## **ADDITIONAL INFORMATION**

Average nr of petals

Series Large flowered Large flowered Crop type Colour Peach-Salmon **Bud height** 50 - 55 Scent No

Stem length 60 - 90 **Thorns** Moderate Side shoots Normal Mildew sensitivity Normal Minimal cutting stage 2