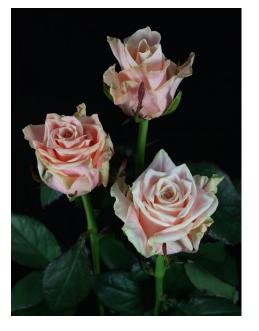

## DE RUITERS ESSENCE®

Product nr: RUIMCJ0037 Region: Africa

<u>Contact</u>

ADDITIONAL INFORMATION

| Series                               | Large flowered                                     |
|--------------------------------------|----------------------------------------------------|
| Crop type                            | Large flowered                                     |
| Colour                               | Pink                                               |
| Bud height                           | 50 - 55                                            |
| Scent                                | No                                                 |
| Average nr of petals                 | 40 - 45                                            |
| Stem length                          | 50 - 70                                            |
| Thorns                               | Moderate                                           |
| Side shoots                          | Matig                                              |
| Mildew sensitivity                   | Normal                                             |
| Minimal cutting stage                | 2                                                  |
| Vase life after transport simulation | 10 - 12                                            |
| Changing stage during transport      | < 0,5                                              |
| Production per m2 per year           | 220 - 240                                          |
| Notes                                | The aforementio<br>Consequently no<br>information. |
|                                      |                                                    |