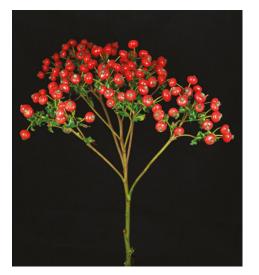

EASY HIPHOP®

Product nr: RUIBB090A Region: Europe

<u>Contact</u>

ADDITIONAL INFORMATION

| Series                                | Hiphop ®                                                                                                                                                                             |
|---------------------------------------|--------------------------------------------------------------------------------------------------------------------------------------------------------------------------------------|
| Colour                                | Red                                                                                                                                                                                  |
| Stem length                           | 50 - 80                                                                                                                                                                              |
| Thorns                                | No                                                                                                                                                                                   |
| Fruit color                           | Red                                                                                                                                                                                  |
| Fruit size                            | Round flattened                                                                                                                                                                      |
| Harvest time                          | Sep – oct                                                                                                                                                                            |
| Production per plant year second year | 6 - 8                                                                                                                                                                                |
| Species                               | Hybrid x mariae graebneriae                                                                                                                                                          |
| Notes                                 | The aforementioned indicative information is based on local growing conditions.<br>Consequently no rights, implied or otherwise, can in any way be derived from this<br>information. |