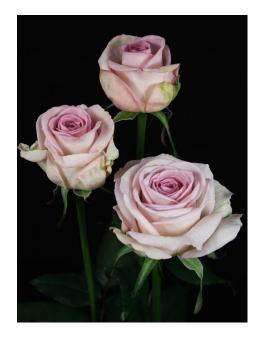

## ADDITIONAL INFORMATION

**Notes** 

Series Large flowered Large flowered Crop type Purple Metallic Colour 50 - 55 **Bud height Bud width** 40 - 45 Scent No 50 - 55 Average nr of petals 70 - 90 Stem length Slightly **Thorns** Side shoots Normal Mildew sensitivity Normal Minimal cutting stage 2.5 Vase life after transport simulation 10 - 12 Production per m2 per year 190 - 210