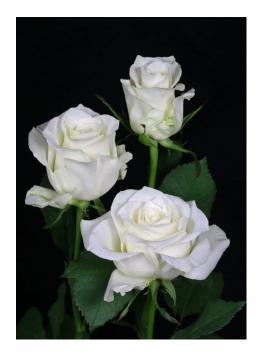

## EPIC WHITE®

Product nr: RUICL0016A

Region: Africa

Contact

ADDITIONAL INFORMATION

Series

**Notes** 

Large flowered Crop type White Colour 40 - 50 **Bud height** Scent No 45 - 50 Average nr of petals 40 - 70 Stem length Mildew sensitivity Normal Minimal cutting stage 1.5 Vase life after transport simulation 10 - 12 Production per m2 per year 200 - 220 Changing stage during transport < 0,5 Leaf description Mat dark green