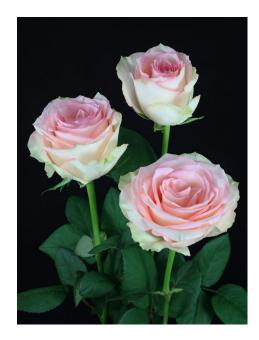

## **ESPERANCE**®

Product nr: RUIVONK Region: Europe

Contact

## ADDITIONAL INFORMATION

Production per m2 per year

**Notes** 

Series Large flowered Large flowered Crop type Pink Colour 11 - 12 Flower size **Bud height** 55 - 60 Scent No 35 - 40 Average nr of petals 70 - 100 Stem length Moderate **Thorns** Side shoots Normal Mildew sensitivity Normal Minimal cutting stage Vase life after transport simulation 14 - 16 Changing stage during transport < 0,5