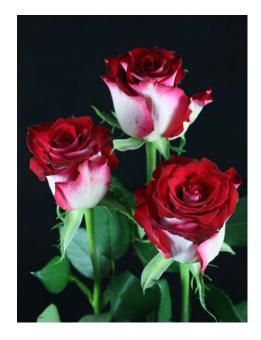

## **ETNA**®

Product nr: RUID0894A Region: Africa

Contact

## ADDITIONAL INFORMATION

**Notes** 

Series Large flowered Large flowered Crop type Colour Bicolor Red/White 11 - 12 Flower size **Bud height** 45 - 50 Scent No 25 - 30 Average nr of petals 40 - 60 Stem length Slightly **Thorns** Side shoots Normal Mildew sensitivity Normal Minimal cutting stage Vase life after transport simulation 10 - 12 Changing stage during transport < 0,5 Production per m2 per year 100 - 120