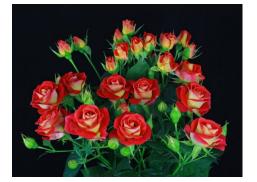

## FIESTA BUBBLES®

Product nr: RUICE1708A Region: Europe

<u>Contact</u>

## ADDITIONAL INFORMATION

| Series                               | Bubbels®                                                                                                                                                                             |
|--------------------------------------|--------------------------------------------------------------------------------------------------------------------------------------------------------------------------------------|
| Crop type                            | Tros                                                                                                                                                                                 |
| Colour                               | Bicolor Red/Yellow                                                                                                                                                                   |
| Flower size                          | 6 - 7                                                                                                                                                                                |
| Bud height                           | 25 - 30                                                                                                                                                                              |
| Scent                                | Νο                                                                                                                                                                                   |
| Average nr of petals                 | 25 - 30                                                                                                                                                                              |
| Stem length                          | 60 - 90                                                                                                                                                                              |
| Thorns                               | Moderate                                                                                                                                                                             |
| Side shoots                          | Normal                                                                                                                                                                               |
| Mildew sensitivity                   | Normal                                                                                                                                                                               |
| Minimal cutting stage                | 2                                                                                                                                                                                    |
| Vase life after transport simulation | 8 - 10                                                                                                                                                                               |
| Changing stage during transport      | < 0,5                                                                                                                                                                                |
| Production per m2 per year           | 140 - 160                                                                                                                                                                            |
| Notes                                | The aforementioned indicative information is based on local growing conditions.<br>Consequently no rights, implied or otherwise, can in any way be derived from this<br>information. |