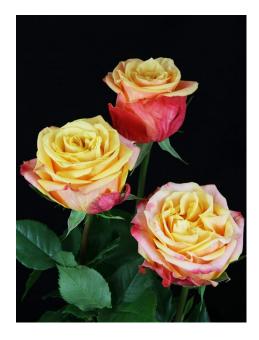

## FIRE X-PRESSION®

Product nr: RUICI1247A Region: South America

Contact

## ADDITIONAL INFORMATION

Series Large flowered Large flowered Crop type Bicolor Red/Yellow Colour 55 - 60 **Bud height** Scent No

50 - 55 Average nr of petals 50 - 80 Stem length Moderate **Thorns** Side shoots Normal Mildew sensitivity Normal 10 - 12 Vase life after transport simulation Productie per plant per maand 0.7 - 0.9

Leaf description Glossy dark green

The aforementioned indicative information is based on local growing conditions. Consequently no rights, implied or otherwise, can in any way be derived from this **Notes** 