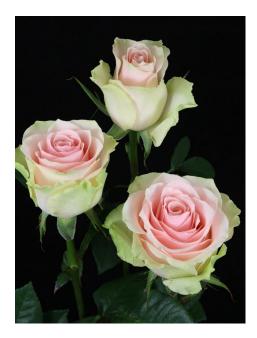

## FRUTTETO® (KENIA)

Product nr: RUICH1340B

Regio: Afrika

Contact

## ADDITIONAL INFORMATION

**Notes** 

Series Large flowered Large flowered Crop type Bicolor Pink/White Colour 40 - 45 **Bud height** Scent No 30 - 35 Average nr of petals 50 - 80 Stem length **Thorns** Slightly Side shoots Few Mildew sensitivity No Minimal cutting stage 2 Vase life after transport simulation 14 - 16 Productie per plant per maand 130-170